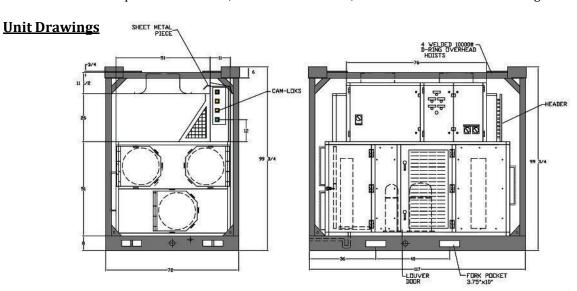

## **Industrial Rental AC Unit** with Cooling, Heating & Dehumidification Modes

**General** 

Manufacturer
Unit Model Number
Duct/Hose Connections
Unit Dimensions
Unit Ship Weight

Smart Family of Cooling Products SACP39A-HS (2) 20" Supply / (3) x 20" Return 117"L x 72"W x 99-3/4"H 5,300 lbs

## **Unit Features**

- (1) 30HP Scroll Compressor
- Direct drive High Static plenum fan with 20hp TEFC motor
- Maximum rated static pressure of 8.6 in-wg
- Rated cooling air flow of 10,500 cfm
- Air flow range of 5,000 12,500 cfm
- Hydrophilic coated, non-lanced condenser fins
- Hydrophilic coated evaporator fins
- Stainless steel hardware
- Stainless Steel drain pan
- Phase monitor and Incorrect phase indicator light (red)
- Circuit Breakers on all motors
- Blower VFD with inline starter and bypass switch
- Speed Potentiometer for Blower VFD to adjust speed from 30Hz to 69Hz
- High and low pressure safety switches
- R-410a refrigerant
- Hot dipped galvanized, full tubular rental frame with fork pockets & tie-down points
- Overhead certified lift frame
- Entering and leaving air temperature sensors
- Unit can run in COOLING/HEATING or DH modes
  - o Cooling unit may run in HAND (manual) MODE of LOCAL (via PLC control) MODE
    - Unit can control off supply or return air temperature via RS/SA switch
  - ✓ In DH mode both stages of cooling and 1 stage heat may operate simultaneously
- Duct Doors factory installed for all supply/return connections
- Integral 96 KW electric heating section featuring:
  - Stainless steel finned tubular heating elements
  - o 3 independent heating stages
  - o Independent contactor, hard wired overload, and circuit breaker for each stage