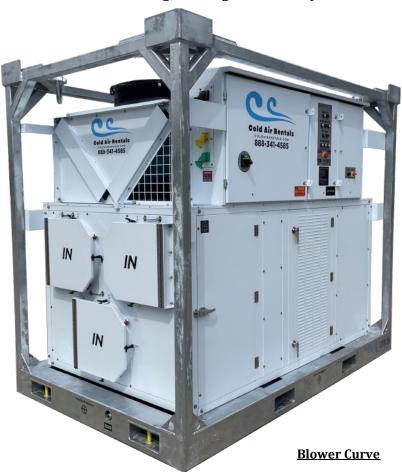

## **Unit Features**

- (1) 30HP Scroll Compressor
- Direct drive High Static plenum fan with 20hp TEFC motor
- Maximum rated static pressure of 8.6 in-wg
- Rated cooling air flow of 10,500 cfm
- Air flow range of 5,000 12,500 cfm
- Hydrophilic coated, non-lanced condenser fins
- Hydrophilic coated evaporator fins
- Stainless steel hardware
- Stainless Steel drain pan
- Phase monitor and Incorrect phase indicator light (red)
- Circuit Breakers on all motors
- Blower VFD with inline starter and bypass switch
- Speed Potentiometer for Blower VFD to adjust speed from 30Hz to 69Hz
- High and low pressure safety switches
- R-410a refrigerant
- Hot dipped galvanized, full tubular rental frame with fork pockets & tie-down points
- Overhead certified lift frame
- Entering and leaving air temperature sensors
- Unit can run in COOLING/HEATING or DH modes
  - o Cooling unit may run in HAND (manual) MODE of LOCAL (via PLC control) MODE
    - Unit can control off supply or return air temperature via RS/SA switch
  - ✓ In DH mode both stages of cooling and 1 stage heat may operate simultaneously
- Duct Doors factory installed for all supply/return connections
- Integral 96 KW electric heating section featuring:
  - Stainless steel finned tubular heating elements
  - o 3 independent heating stages
  - o Independent contactor, hard wired overload, and circuit breaker for each stage