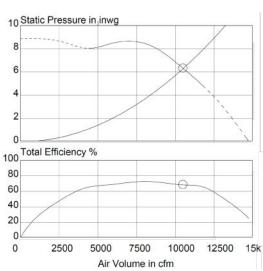

## **Unit Features**

- (1) 30HP Scroll Compressor
- Direct drive High Static plenum fan with 20hp TEFC motor
- Maximum rated static pressure of 8.6 in-wg
- Rated cooling air flow of 10,500 cfm
- Air flow range of 5,000 12,500 cfm
- Hydrophilic coated, non-lanced condenser fins
- Hydrophilic coated evaporator fins
- Stainless steel hardware
- Stainless Steel drain pan
- Phase monitor and Incorrect phase indicator light (red)
- Circuit Breakers on all motors
- Blower VFD with inline starter and bypass switch
- Speed Potentiometer for Blower VFD to adjust speed from 30Hz to 69Hz
- High and low pressure safety switches
- R-410a refrigerant
- Hot dipped galvanized, full tubular rental frame with fork pockets & tie-down points
- Overhead certified lift frame
- Entering and leaving air temperature sensors
- Unit can run in COOLING/HEATING or DH modes
  - o Cooling unit may run in HAND (manual) MODE of LOCAL (via PLC control) MODE
    - Unit can control off supply or return air temperature via RS/SA switch
  - ✓ In DH mode both stages of cooling and 1 stage heat may operate simultaneously
- Duct Doors factory installed for all supply/return connections
- Integral 96 KW electric heating section featuring:
  - Stainless steel finned tubular heating elements
  - o 3 independent heating stages
  - o Independent contactor, hard wired overload, and circuit breaker for each stage